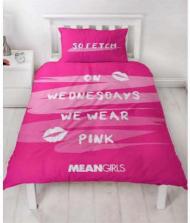

#### Mean Girls Reversible Single Duvet Set

**AVAILABLE QTY: 550 UNITS** 

PRICE: £3.30

RRP: £20.99

EAN: 5056197138540

#### **Product Description:**

Mean Girls Pink Single Duvet Cover and Pillowcase Set - Product Details: 100% official merchandise, Reversible duvet cover - 2 designs in 1, Includes one single duvet cover and one pillowcase, Duvet cover size approx: 135cm x 200cm (53in x 78.5in), Pillowcase size approx: 48cm x 74cm (19in x 29in), 50% cotton, 50% polyester, Machine washable, To fit a standard UK single bed, Main colour: Pink, This official Mean Girls single duvet cover set is perfect for any fans of the popular teen film. The design features iconic phrases from the film, So Fetch and On Wednesdays We Wear Pink, written in white on a pretty pink background patterned with lip prints, with a coordinating pink and white pattern on the reverse with icons and phrases referencing popular character Glen Coco and the infamous Burn Book. Made from a polycotton blend, this bedding set can be machine washed and tumble dried on a cool setting.