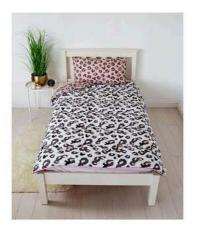

# Mickey Mouse Reversible Single Coverless Bedding and Pillow Case - 10.5 Tog

**AVAILABLE QTY: 500 UNITS** 

PRICE: £7.99 RRP: £41.23

EAN: 5056197139608

#### **Product Description:**

Depth: 200 CM Height: 3 CM

Material Content: Outer 100% Brushed Polyester Filling 100%

Polyester Recycled Fibre

Washing Instructions: Machine Washable

Width: 200 CM Design Type: Patterned

Coverless Carefree Quilt and Pillowcase to make life easy!

Quick to wash and dry

Super easy to store and take away with you in the