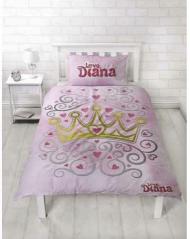

#### Love Diana Reversible Single Duvet Set

**AVAILABLE QTY: 833 UNITS** 

**PRICE: £3.30** 

RRP: £20.99

EAN: 5056197138540

#### **Product Description:**

LOVE DIANA SHOW DESIGN: Diana from "Kids Diana Show" is here with this amazing Love Diana single comforter set. Diana the Princess of Play is the perfect bedding for fans of the favorite YouTube star. Diana represents imagination, play, empowerment, creativity and friendship and this bedding will be the crowning glory of your little one. This single comforter is also reversible, which means fans will have two great designs in one! OFFICIAL LICENSE: Ensure you receive top quality with our officially licensed UK Duvet Cover and Matching Pillowcases. EASY CARE BEDDING: Our bedding is made from super soft poly cotton. (50% cotton and 50% polyester) it is easy to wash (40 ° C), quick drying, durable, can be tumble dried at low temperature and requires minimal ironing. SHOP THE DIANA COLLECTION: complete your bedroom with our other Diana products - coordinating bedding and accessories available. UK BED SIZES: 1 x Single Duvet Cover (135cm x 200cm) and 1 x Pillowcase (48cm x 74cm)