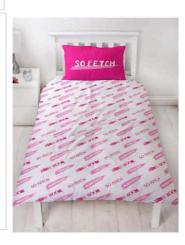

## Mean Girls Reversible Single Duvet Set

**AVAILABLE QTY: 457 UNITS** 

PRICE: £5.50

RRP: £29.99

EAN: 5056197135921

#### **Product Description:**

100% official merchandise

Reversible duvet cover - 2 designs in 1

Includes 1 double duvet cover and 2 pillowcases
Duvet cover size approx: 200cm x 200cm (78.5in x

78.5in)

Pillowcase size approx: 48cm x 74cm (19in x 29in)

50% cotton, 50% polyester

Machine washable

To fit a standard UK double bed

Main colour: Pink