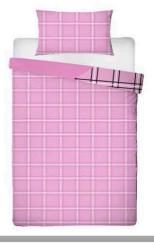

# **Clueless Reversible Single Duvet Set**

**AVAILABLE QTY: 650 UNITS** 

PRICE: £3.30

RRP: £20.99

EAN: 505619136249

#### **Product Description:**

Clueless Icon Single Duvet Cover and Pillowcase Set - Product Details: 100% official merchandise, Reversible duvet cover - 2 designs in 1, Includes one single duvet cover and one pillowcase, Duvet cover size approx: 135cm x 200cm (53in x 78.5in), Pillowcase size approx: 48cm x 74cm (19in x 29in), 50% cotton, 50% polyester, Machine washable, To fit a standard UK single bed, Main colour: Pink, This official Clueless Icon single duvet cover set is perfect for any fans of the popular nineties cult classic film. The design features the iconic phrase Ugh as if, written in black on a background made up of pink, white and checked sections, with a coordinating pink and white checked pattern on the reverse. Made from a polycotton blend, this bedding set can be machine washed and tumble dried on a cool setting.