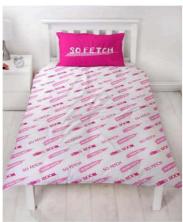

#### Mean Girls Reversible Single Duvet Set

**AVAILABLE QTY: 550 UNITS** 

PRICE: £3.30

RRP: £20.99

EAN: 5056197138540

#### **Product Description:**

Mean Girls Pink Single Duvet Cover and Pillowcase Set - Product Details: 100% official merchandise, Reversible duvet cover - 2 designs in 1, Includes one single duvet cover and one pillowcase, Duvet cover size approx: 135cm x 200cm (53in x 78.5in), Pillowcase size approx: 48cm x 74cm (19in x 29in), 50% cotton, 50% polyester, Machine washable, To fit a standard UK single bed, Main colour: Pink, This official Mean Girls single duvet cover set is perfect for any fans of the popular teen film. The design features iconic phrases from the film, So Fetch and On Wednesdays We Wear Pink, written in white on a pretty pink background patterned with lip prints, with a coordinating pink and white pattern on the reverse with icons and phrases referencing popular character Glen Coco and the infamous Burn Book. Made from a polycotton blend, this bedding set can be machine washed and tumble dried on a cool setting.