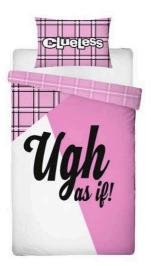

# **Clueless Reversible Single Duvet Set**

**AVAILABLE QTY: 650 UNITS** 

PRICE: £3.30

RRP: £20.99

EAN: 505619136249

#### **Product Description:**

Clueless Icon Single Duvet Cover and Pillowcase Set - Product Details: 100% official merchandise, Reversible duvet cover - 2 designs in 1, Includes one single duvet cover and one pillowcase, Duvet cover size approx: 135cm x 200cm (53in x 78.5in), Pillowcase size approx: 48cm x 74cm (19in x 29in), 50% cotton, 50% polyester, Machine washable, To fit a standard UK single bed, Main colour: Pink, This official Clueless Icon single duvet cover set is perfect for any fans of the popular nineties cult classic film. The design features the iconic phrase Ugh as if, written in black on a background made up of pink, white and checked sections, with a coordinating pink and white checked pattern on the reverse. Made from a polycotton blend, this bedding set can be machine washed and tumble dried on a cool setting.