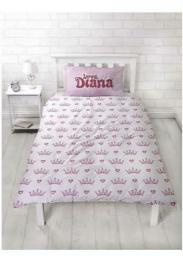

#### Love Diana Reversible Single Duvet Set

**AVAILABLE QTY: 833 UNITS** 

**PRICE: £3.30** 

RRP: £20.99

EAN: 5056197138540

#### **Product Description:**

LOVE DIANA SHOW DESIGN: Diana from "Kids Diana Show" is here with this amazing Love Diana single comforter set. Diana the Princess of Play is the perfect bedding for fans of the favorite YouTube star. Diana represents imagination, play, empowerment, creativity and friendship and this bedding will be the crowning glory of your little one. This single comforter is also reversible, which means fans will have two great designs in one! OFFICIAL LICENSE: Ensure you receive top quality with our officially licensed UK Duvet Cover and Matching Pillowcases. EASY CARE BEDDING: Our bedding is made from super soft poly cotton. (50% cotton and 50% polyester) it is easy to wash (40 ° C), quick drying, durable, can be tumble dried at low temperature and requires minimal ironing. SHOP THE DIANA COLLECTION: complete your bedroom with our other Diana products - coordinating bedding and accessories available. UK BED SIZES: 1 x Single Duvet Cover (135cm x 200cm) and 1 x Pillowcase (48cm x 74cm)