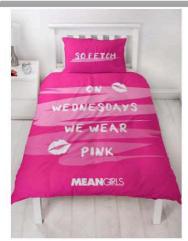

#### Mean Girls Reversible Single Duvet Set

**AVAILABLE QTY: 550 UNITS** 

PRICE: £3.30

RRP: £20.99

EAN: 5056197138540

#### **Product Description:**

Mean Girls Pink Single Duvet Cover and Pillowcase Set - Product Details: 100% official merchandise, Reversible duvet cover - 2 designs in 1, Includes one single duvet cover and one pillowcase, Duvet cover size approx: 135cm x 200cm (53in x 78.5in), Pillowcase size approx: 48cm x 74cm (19in x 29in), 50% cotton, 50% polyester, Machine washable, To fit a standard UK single bed, Main colour: Pink, This official Mean Girls single duvet cover set is perfect for any fans of the popular teen film. The design features iconic phrases from the film, So Fetch and On Wednesdays We Wear Pink, written in white on a pretty pink background patterned with lip prints, with a coordinating pink and white pattern on the reverse with icons and phrases referencing popular character Glen Coco and the infamous Burn Book. Made from a polycotton blend, this bedding set can be machine washed and tumble dried on a cool setting.