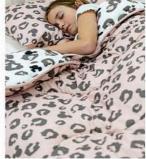

# Mickey Mouse Reversible Single Coverless Bedding and Pillow Case - 10.5 Tog

**AVAILABLE QTY: 500 UNITS** 

PRICE: £7.99 RRP: £41.23

EAN: 5056197139608

#### **Product Description:**

Depth: 200 CM Height: 3 CM

Material Content: Outer 100% Brushed Polyester Filling 100%

Polyester Recycled Fibre

Washing Instructions: Machine Washable

Width: 200 CM Design Type: Patterned

Coverless Carefree Quilt and Pillowcase to make life easy!

Quick to wash and dry

Super easy to store and take away with you in the