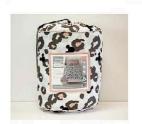

# Mickey Mouse Reversible Single Coverless Bedding and Pillow Case - 10.5 Tog

**AVAILABLE QTY: 500 UNITS** 

PRICE: £7.99 RRP: £41.23

EAN: 5056197139608

#### **Product Description:**

Depth: 200 CM Height: 3 CM

Material Content: Outer 100% Brushed Polyester Filling 100%

Polyester Recycled Fibre

Washing Instructions: Machine Washable

Width: 200 CM Design Type: Patterned

Coverless Carefree Quilt and Pillowcase to make life easy!

Quick to wash and dry

Super easy to store and take away with you in the