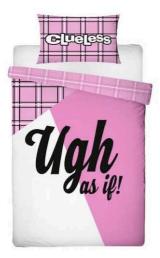

# **Clueless Reversible Single Duvet Set**

**AVAILABLE QTY: 650 UNITS** 

PRICE: £3.30

RRP: £20.99

EAN: 505619136249

#### **Product Description:**

Clueless Icon Single Duvet Cover and Pillowcase Set - Product Details: 100% official merchandise, Reversible duvet cover - 2 designs in 1, Includes one single duvet cover and one pillowcase, Duvet cover size approx: 135cm x 200cm (53in x 78.5in), Pillowcase size approx: 48cm x 74cm (19in x 29in), 50% cotton, 50% polyester, Machine washable, To fit a standard UK single bed, Main colour: Pink, This official Clueless Icon single duvet cover set is perfect for any fans of the popular nineties cult classic film. The design features the iconic phrase Ugh as if, written in black on a background made up of pink, white and checked sections, with a coordinating pink and white checked pattern on the reverse. Made from a polycotton blend, this bedding set can be machine washed and tumble dried on a cool setting.